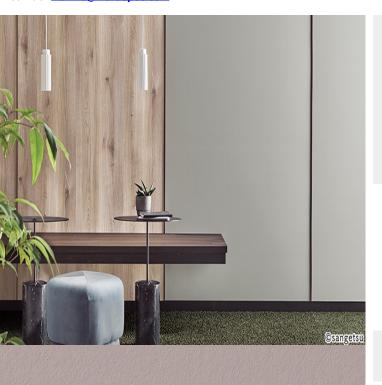

**Product Details** 

Design: Colour

SKU: bc4006ff4515
Colour Description: Light Taupe
Width: 122cm
Length: 50m

Construction Type: Self-Adhesive Decorative Film

CE COMPLIANT

IMO RATED

LIGHTFASTNESS

VOC RATED