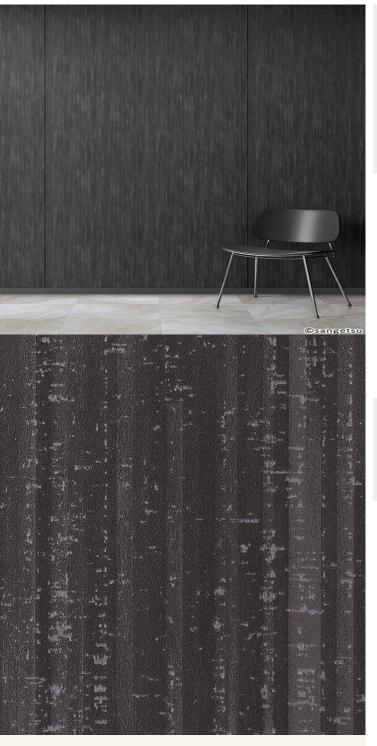

## **TECHNICAL DATA SHEET**

Strataflex - Abstract Effects - Ripple

- Vertical Repeat: 750mm
- Horizontal Repeat: 610mm

- All Strataflex products contain antimicrobial properties. - This product is a Self-Adhesive Decorative Film. - To view our IMO Certificate, please contact marine@muraspec.com

## **Product Details**

Design: Colour Description: Width: Length: Sold By: Construction Type:

CLEANABILITY

Abstract Effects Ripple 122cm 50m By Linear Metre Self-Adhesive Decorative Film

LIGHTFASTNESS

CE COMPLIANT