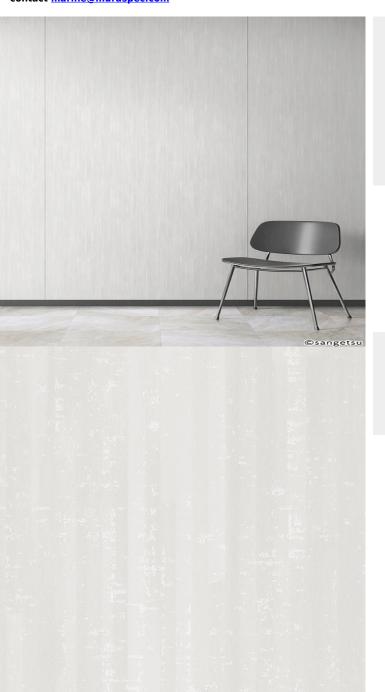

## **TECHNICAL DATA SHEET**

Strataflex - Abstract Effects - Ripple

Vertical Repeat: 750mmHorizontal Repeat: 610mm

- All Strataflex products contain antimicrobial properties. - This product is a Self-Adhesive Decorative Film. - To view our IMO Certificate, please contact <a href="mailto:marine@muraspec.com">marine@muraspec.com</a>

## **Product Details**

Design: Abstract Effects

Colour Description: Ripple
Width: 122cm
Length: 50m

Sold By: By Linear Metre

Construction Type: Self-Adhesive Decorative Film

**CLEANABILITY** 

CE COMPLIANT

LIGHTFASTNESS