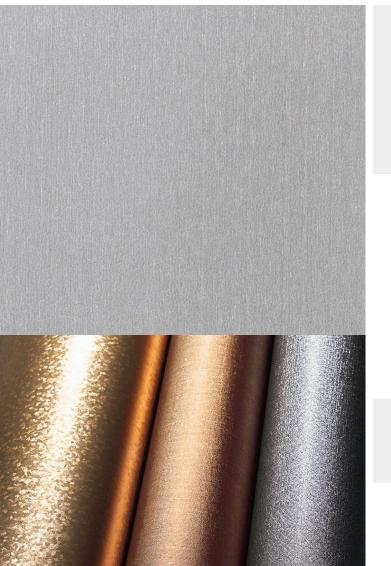

## **TECHNICAL DATA SHEET**

Strataflex - Metallic | Brushed - All Strataflex products contain antimicrobial properties. - This product is a Self-Adhesive Decorative Film. - To view our IMO Certificate, please contact <a href="mainto:marine@muraspec.com">marine@muraspec.com</a>

## **Product Details**

Design: Metallic
Colour Description: Grey
Width: 122cm
Length: 50m

Sold By: By Linear Metre

Construction Type: Self-Adhesive Decorative Film

CLEANABILITY

LIGHTFASTNESS

Vashable

B'