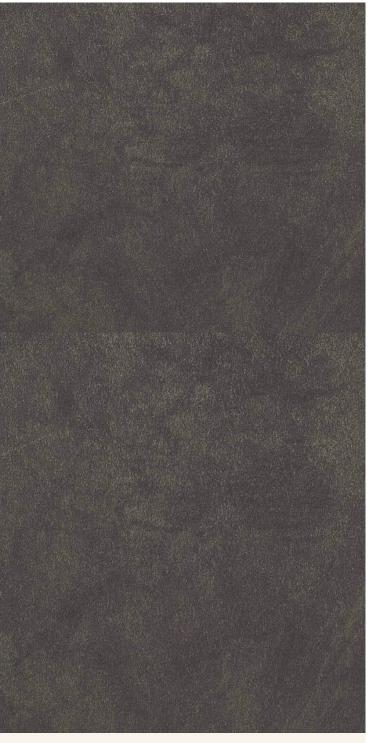

## **TECHNICAL DATA SHEET**

Strataflex - Stucco | Urban

Vertical Repeat: 940mmHorizontal Repeat: 470mm

- All Strataflex products contain antimicrobial properties. - This product is a Self-Adhesive Decorative Film. - To view our IMO Certificate, please contact <a href="mailto:marine@muraspec.com">marine@muraspec.com</a>

## **Product Details**

Design: Stucco
Colour Description: Grey
Width: 122cm
Length: 50m

Sold By: By Linear Metre

Construction Type: Self-Adhesive Decorative Film

**CLEANABILITY** 

CE COMPLIANT

IMO RATED

LIGHTFASTNESS