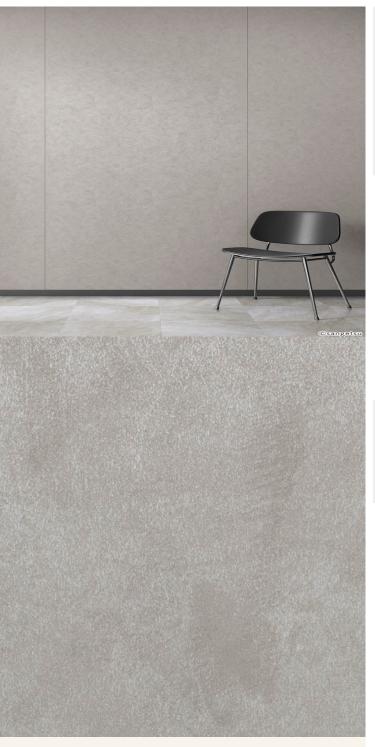

## **TECHNICAL DATA SHEET**

Strataflex - Stucco | Urban

• Vertical Repeat: 940mm • Horizontal Repeat: 470mm

- All Strataflex products contain antimicrobial properties. - This product is a Self-Adhesive Decorative Film. - To view our IMO Certificate, please contact marine@muraspec.com

## **Product Details**

Design: Stucco Colour Description: Grey Width: 122cm Length: 50m

Sold By: By Linear Metre

Construction Type: Self-Adhesive Decorative Film

**CLEANABILITY** 

CE COMPLIANT

IMO RATED

LIGHTFASTNESS