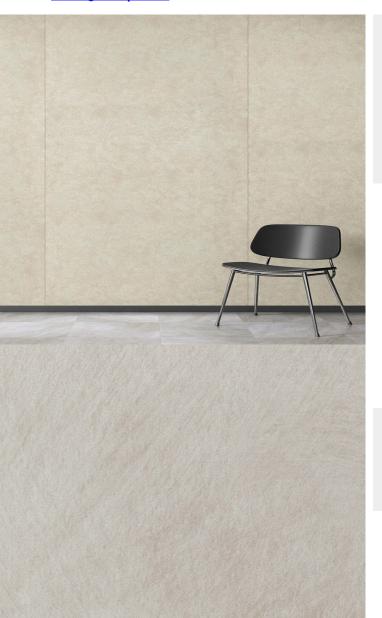

## **TECHNICAL DATA SHEET**

Strataflex - Stucco | Neo Pearl

Vertical Repeat: 940mmHorizontal Repeat: 470mm

- All Strataflex products contain antimicrobial properties. - This product is a Self-Adhesive Decorative Film. - To view our IMO Certificate, please contact <a href="mailto:marine@muraspec.com">marine@muraspec.com</a>

## **Product Details**

Design: Stucco
Colour Description: Pearl
Width: 122cm
Length: 50m

Sold By: By Linear Metre

Construction Type: Self-Adhesive Decorative Film

**CLEANABILITY** 

CE COMPLIANT

IMO RATED

LIGHTFASTNESS