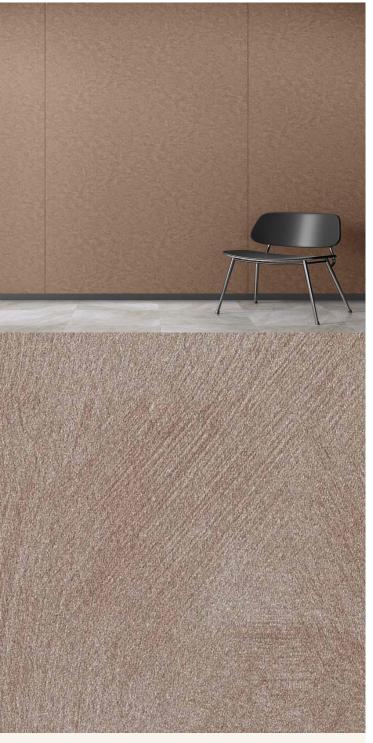

## **TECHNICAL DATA SHEET**

Strataflex - Stucco | Neo Pearl

• Vertical Repeat: 940mm • Horizontal Repeat: 470mm

- All Strataflex products contain antimicrobial properties. - This product is a Self-Adhesive Decorative Film. - To view our IMO Certificate, please contact marine@muraspec.com

## **Product Details**

Design: Stucco Colour Description: Silver Width: 122cm Length: 50m

Sold By: By Linear Metre

Construction Type: Self-Adhesive Decorative Film

**CLEANABILITY** 

CE COMPLIANT

IMO RATED

LIGHTFASTNESS