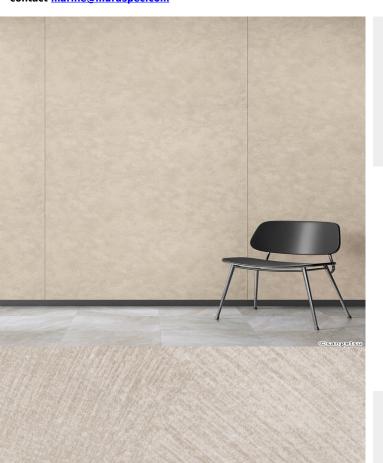

## **TECHNICAL DATA SHEET**

Strataflex - Stucco | Neo Pearl

• Vertical Repeat: 940mm • Horizontal Repeat: 470mm

- All Strataflex products contain antimicrobial properties. - This product is a Self-Adhesive Decorative Film. - To view our IMO Certificate, please contact marine@muraspec.com

## **Product Details**

Colour Description: Grey Width: 122cm Length: 50m

Sold By: By Linear Metre

Construction Type: Self-Adhesive Decorative Film

**CLEANABILITY** 

CE COMPLIANT

IMO RATED

LIGHTFASTNESS