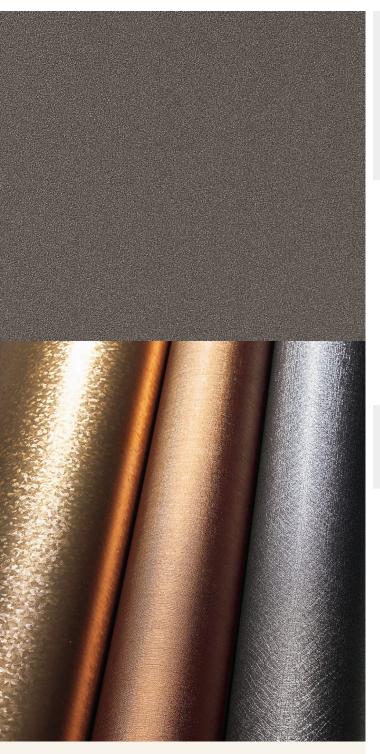

## **TECHNICAL DATA SHEET**

**Metallic** 

Strataflex - Metallic | Warm Grey - All Strataflex products contain antimicrobial properties. - This product is a Self-Adhesive Decorative Film. - To view our IMO Certificate, please contact marine@muraspec.com

AVAILABLE COLOURWAYS IN THIS DESIGN To view the full range of colourways available in this design, please search '<u>Metallic</u>' using the search function tool on the Muraspec website.

**Product Details** Design: Metallic Colour Description: Grey Width: 122cm Length: 50m Sold By: By Linear Metre Construction Type: Self-Adhesive Decorative Film