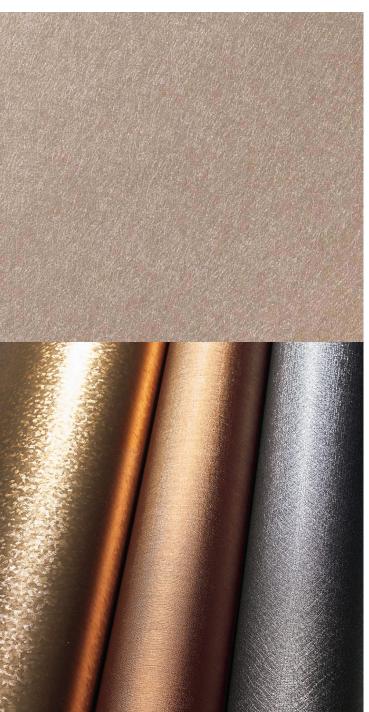

## **TECHNICAL DATA SHEET**

**Metallic** 

Strataflex - Metallic | Textured Metal - All Strataflex products contain antimicrobial properties. - This product is a Self-Adhesive Decorative Film. - To view our IMO Certificate, please contact marine@muraspec.com

AVAILABLE COLOURWAYS IN THIS DESIGN To view the full range of colourways available in this design, please search '<u>Metallic</u>' using the search function tool on the Muraspec website.

**Product Details** Design: Metallic Colour Description: Taupe Width: 122cm Length: 50m Sold By: By Linear Metre Construction Type: Self-Adhesive Decorative Film