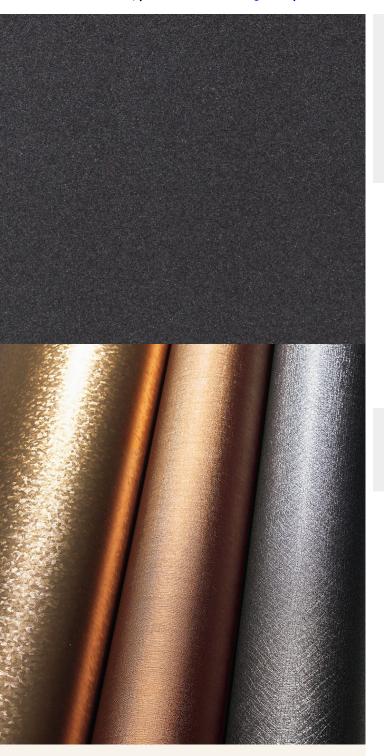

## **TECHNICAL DATA SHEET**

Strataflex - Metallic | Charcoal Grey - All Strataflex products contain antimicrobial properties. - This product is a Self-Adhesive Decorative Film. - To view our IMO Certificate, please contact <a href="mailto:marine@muraspec.com">marine@muraspec.com</a>

## **Product Details**

Design: Metallic
Colour Description: Grey
Width: 122cm
Length: 50m

Sold By: By Linear Metre

Construction Type: Self-Adhesive Decorative Film

CLEANABILITY

CE COMPLIANT

IMO RATED

LIGHTFASTNESS