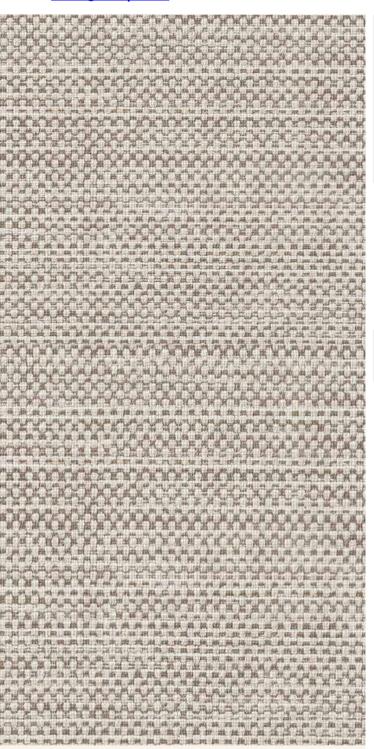

## **TECHNICAL DATA SHEET**

Strataflex - Matt Fabric | Weave

Vertical Repeat: 310mmHorizontal Repeat: 306mm

• Half Drop: No

- All Strataflex products contain antimicrobial properties. - This product is a Self-Adhesive Decorative Film. - To view our IMO Certificate, please contact <a href="mailto:marine@muraspec.com">marine@muraspec.com</a>

## **Product Details**

Design: MATT FABRIC SKU: 1394e97c4064

Colour Description: Grey
Width: 122cm
Length: 50cm

Construction Type: Self-Adhesive Decorative Film

CE COMPLIANT

IMO RATED

LIGHTFASTNESS

**VOC RATED** 