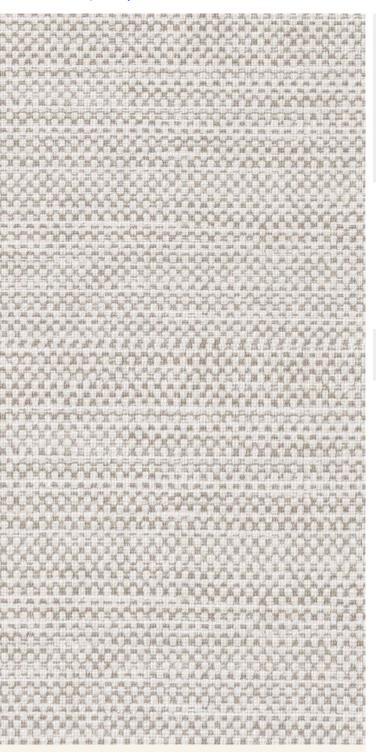

## **TECHNICAL DATA SHEET**

Strataflex - Matt Fabric | Weave

Vertical Repeat: 310mmHorizontal Repeat: 306mm

• Half Drop: No

- All Strataflex products contain antimicrobial properties. - This product is a Self-Adhesive Decorative Film. - To view our IMO Certificate, please contact <a href="mailto:marine@muraspec.com">marine@muraspec.com</a>

**Product Details** 

Design: MATT FABRIC
SKU: a64cb37cea56
Colour Description: Light Grey
Width: 122cm
Length: 50cm

Construction Type: Self-Adhesive Decorative Film

CE COMPLIANT

IMO RATED

LIGHTFASTNESS

VOC RATED