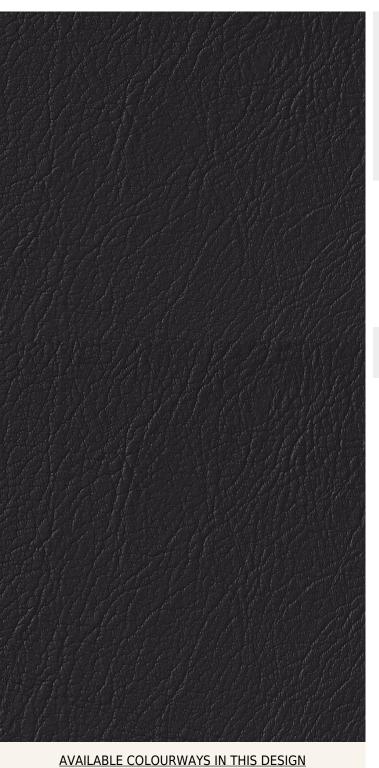

## **TECHNICAL DATA SHEET**

Strataflex - Leather | Matt Leather

Vertical Repeat: n/aHorizontal Repeat: n/a

- All Strataflex products contain antimicrobial properties. - This product is a Self-Adhesive Decorative Film. - To view our IMO Certificate, please contact <a href="mailto:marine@muraspec.com">marine@muraspec.com</a>

**Product Details** 

Design: LEATHER
SKU: 719e93fad15a

Colour Description: Black
Width: 122cm
Length: 50m

Construction Type: Self-Adhesive Decorative Film

CE COMPLIANT

IMO RATED

LIGHTFASTNESS

**VOC RATED** 