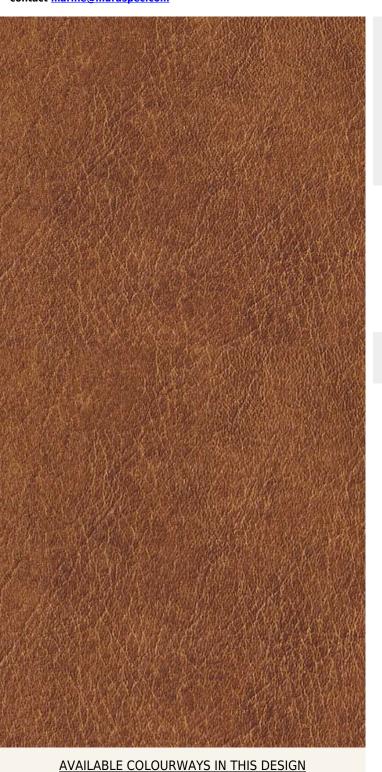

## **TECHNICAL DATA SHEET**

Strataflex - Leather | Matt Soft Leather

Vertical Repeat: 930mm
Horizontal Repeat: 465mm
Half Drop: 1/2 Step

- All Strataflex products contain antimicrobial properties. - This product is a Self-Adhesive Decorative Film. - To view our IMO Certificate, please contact <a href="mailto:marine@muraspec.com">marine@muraspec.com</a>

**Product Details** 

Design: LEATHER SKU: 466ef6e98973

Colour Description: Brown
Width: 122cm
Length: 50m

Construction Type: Self-Adhesive Decorative Film

CE COMPLIANT

IMO RATED

LIGHTFASTNESS

**VOC RATED** 