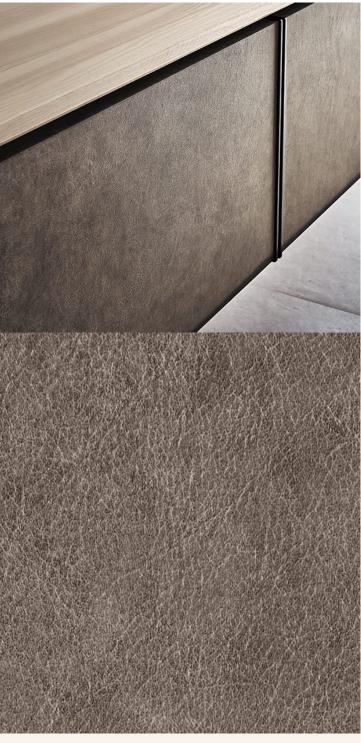

## **TECHNICAL DATA SHEET**

Strataflex - Leather | Matt Soft Leather

Vertical Repeat: 930mm
Horizontal Repeat: 465mm
Half Drop: 1/2 Step

- All Strataflex products contain antimicrobial properties. - This product is a Self-Adhesive Decorative Film. - To view our IMO Certificate, please contact <a href="mailto:marine@muraspec.com">marine@muraspec.com</a>

**Product Details** 

Design: LEATHER

SKU: 5b92a25b8d96

Colour Description: Brown
Width: 122cm
Length: 50m

Construction Type: Self-Adhesive Decorative Film

CE COMPLIANT

IMO RATED

LIGHTFASTNESS