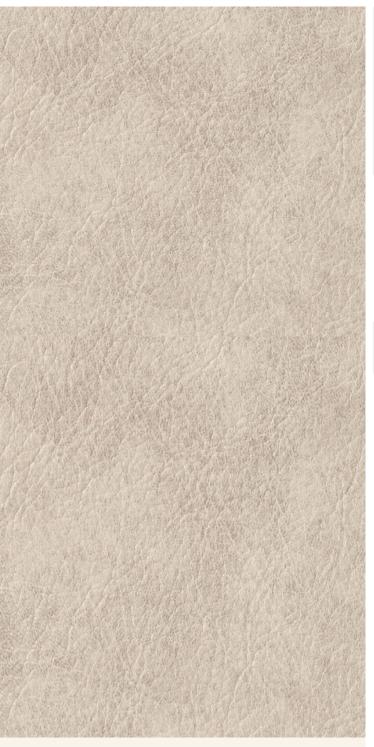

## **TECHNICAL DATA SHEET**

Strataflex - Leather | Matt Soft Leather

Vertical Repeat: 930mm
Horizontal Repeat: 465mm
Half Drop: 1/2 Step

- All Strataflex products contain antimicrobial properties. - This product is a Self-Adhesive Decorative Film. - To view our IMO Certificate, please contact <a href="mailto:marine@muraspec.com">marine@muraspec.com</a>

**Product Details** 

Design: LEATHER SKU: d83c11c17f17

Colour Description: Beige
Width: 122cm
Length: 50m

Construction Type: Self-Adhesive Decorative Film

CE COMPLIANT

IMO RATED

LIGHTFASTNESS

VOC RATED