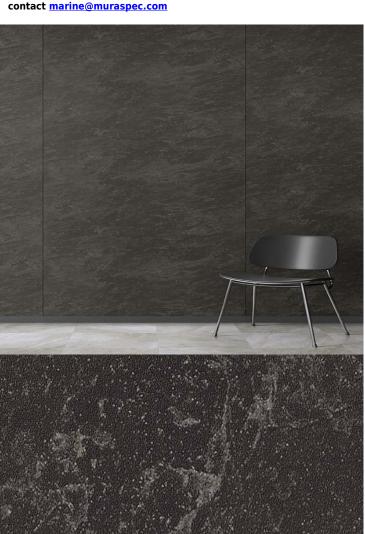

## **TECHNICAL DATA SHEET**

Strataflex - Stone | Slate

• Vertical Repeat: 940mm • Horizontal Repeat: 940mm Half Drop: 1/2 Step

- All Strataflex products contain antimicrobial properties. - This product is a Self-Adhesive Decorative Film. - To view our IMO Certificate, please

**Product Details** 

Design: STONE

SKU: 34c2090f29d7 Colour Description: Dark Grey Width: 122cm Length: 50m

Construction Type: Self-Adhesive Decorative Film

CE COMPLIANT

IMO RATED

LIGHTFASTNESS

VOC RATED