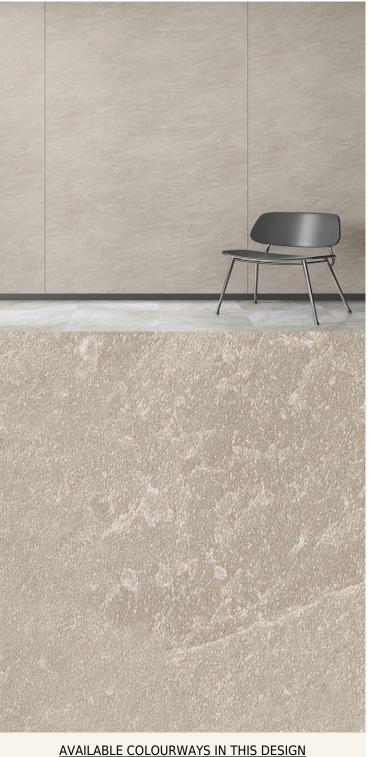

## **TECHNICAL DATA SHEET**

Strataflex - Stone | Slate

• Vertical Repeat: 940mm • Horizontal Repeat: 940mm Half Drop: 1/2 Step

- All Strataflex products contain antimicrobial properties. - This product is a Self-Adhesive Decorative Film. - To view our IMO Certificate, please contact marine@muraspec.com

**Product Details** 

Design: STONE

SKU: fe9e3cd47b00

Colour Description: Beige Width: 122cm Length: 50m

Construction Type: Self-Adhesive Decorative Film

CE COMPLIANT

IMO RATED

LIGHTFASTNESS