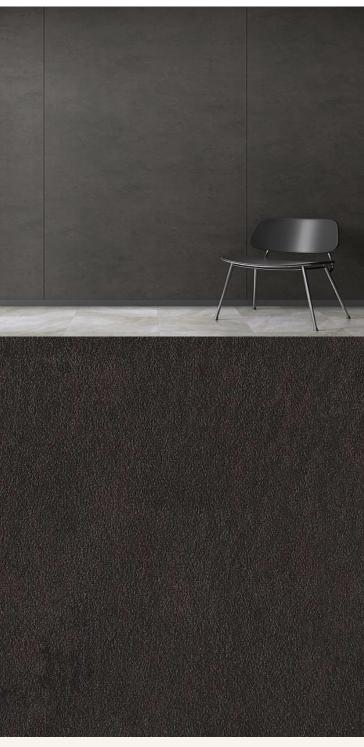

## **Product Details**

Design: Concrete
Colour Description: Dark Grey
Width: 122cm
Length: 50m

Sold By: By Linear Metre

Construction Type: Self-Adhesive Decorative Film

CE COMPLIANT

IMO RATED

LIGHTFASTNESS

**VOC RATED** 