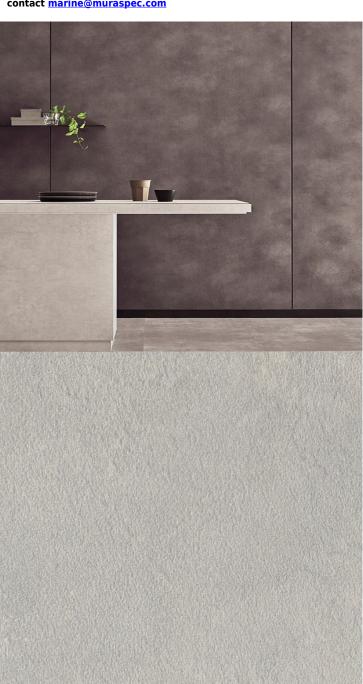

## **TECHNICAL DATA SHEET**

Strataflex - Concrete | Calm Mortar

Vertical Repeat: 1240mmHorizontal Repeat: -

- All Strataflex products contain antimicrobial properties. - This product is a Self-Adhesive Decorative Film. - To view our IMO Certificate, please contact <a href="mailto:marine@muraspec.com">marine@muraspec.com</a>

## **Product Details**

Design: Concrete
Colour Description: Grey
Width: 122cm
Length: 50m

Sold By: By Linear Metre

Construction Type: Self-Adhesive Decorative Film

CE COMPLIANT

IMO RATED

LIGHTFASTNESS

VOC RATED