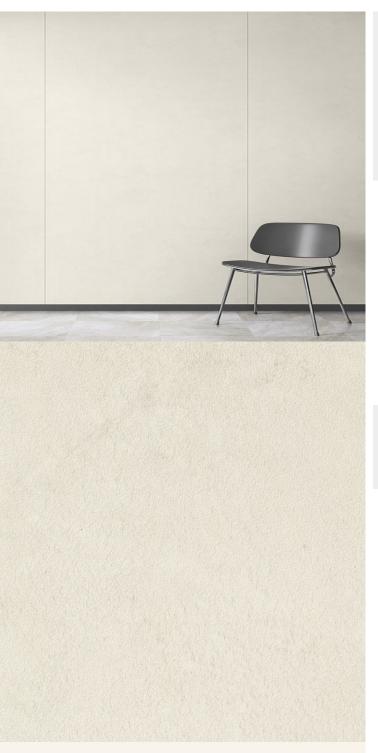

## **Product Details**

Design: Colour Description: Width: Length: Sold By: Construction Type:

CLEANABILITY

CE COMPLIANT

F

Concrete Beige 122cm 50m By Linear Metre Self-Adhesive Decorative Film

IMO RATED

BV2690