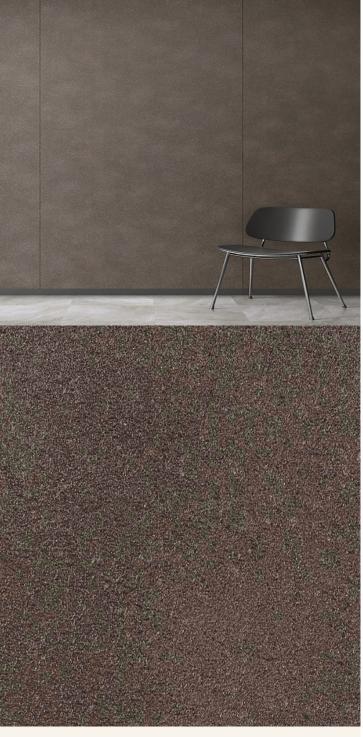

## **TECHNICAL DATA SHEET**

Strataflex - Rust | Sand Metal

Vertical Repeat: 950mm
Horizontal Repeat: 950mm
Half Drop: 1/2 Step

- All Strataflex products contain antimicrobial properties. - This product is a Self-Adhesive Decorative Film. - To view our IMO Certificate, please contact <a href="mailto:marine@muraspec.com">marine@muraspec.com</a>

**Product Details** 

Design: RUST

SKU: 9a10beb89be5

Colour Description: Brown
Width: 122cm
Length: 50m

Construction Type: Self-Adhesive Decorative Film

CE COMPLIANT

IMO RATED

LIGHTFASTNESS