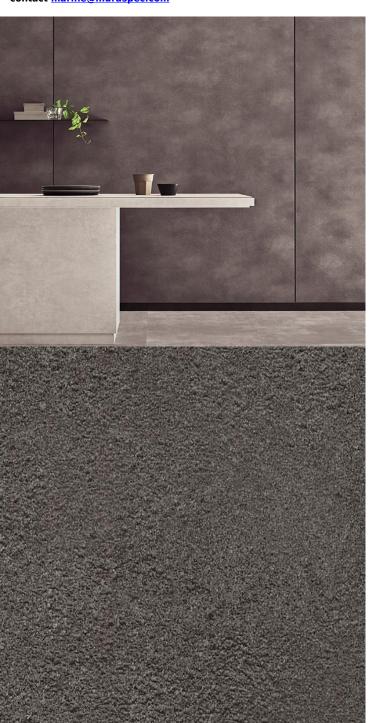

## **TECHNICAL DATA SHEET**

Strataflex - Rust | Sand Metal

Vertical Repeat: 950mm
Horizontal Repeat: 950mm
Half Drop: 1/2 Step

- All Strataflex products contain antimicrobial properties. - This product is a Self-Adhesive Decorative Film. - To view our IMO Certificate, please contact <a href="mailto:marine@muraspec.com">marine@muraspec.com</a>

**Product Details** 

Design: RUST

SKU: a59f92a4c360
Colour Description: Dark Grey
Width: 122cm
Length: 50m

Construction Type: Self-Adhesive Decorative Film

CE COMPLIANT

IMO RATED

LIGHTFASTNESS

VOC RATED