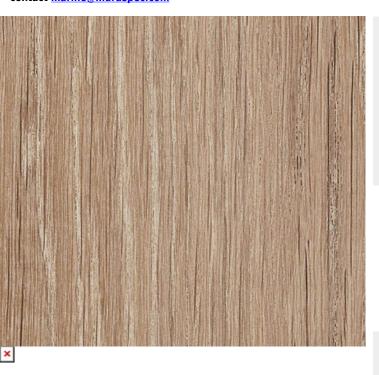

## **TECHNICAL DATA SHEET**

Super Strataflex - Wood | Oak

Vertical Repeat: 1244mm
 Horizontal Repeat: 600mm
 Grain Pattern: Cross Grain
 Half Drop: 1/2 Step
 Suitable for exterior use

- All Strataflex products contain antimicrobial properties. - This product is a Self-Adhesive Decorative Film. - To view our IMO Certificate, please contact <a href="mailto:marine@muraspec.com">marine@muraspec.com</a>

## **Product Details**

Design: SUPER STRATAFLEX SKU: bee783be146f

Colour Description: Oak
Width: 122cm
Length: 50m

Construction Type: Self-Adhesive Decorative Film

CE COMPLIANT

IMO RATED

LIGHTFASTNESS

VOC RATED