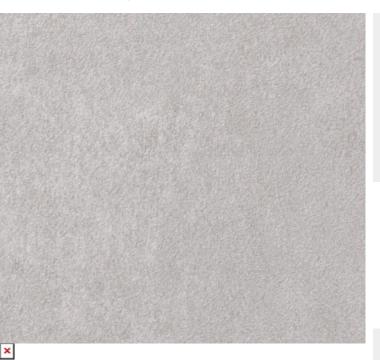

**Product Details** 

Design: SUPER STRATAFLEX SKU: 24043587922d

Colour Description: Grey
Width: 122cm
Length: 50m

Construction Type: Self-Adhesive Decorative Film

CE COMPLIANT

IMO RATED

LIGHTFASTNESS

VOC RATED

## **AVAILABLE COLOURWAYS IN THIS DESIGN**

To view the full range of colourways available in this design, please search 'SUPER STRATAFLEX' using the search function tool on the Muraspec website.

If you require further information about any Muraspec product or service please search our website www.muraspec.com, contact us at  $\underline{\text{customerservices}} \underline{\text{omuraspec.com}} \text{ or call } \underline{+44 \text{ (0)}} \underline{3705 \text{ 117 118}}$