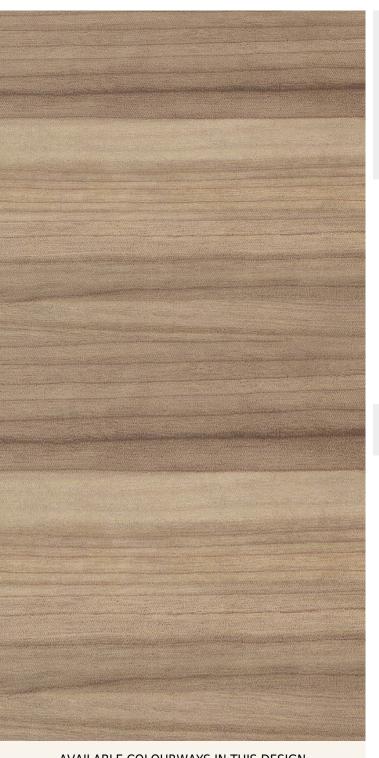

## **TECHNICAL DATA SHEET**

Strataflex - Wood | Plank Cherry

Vertical Repeat: 940mmHorizontal Repeat: N/A

- All Strataflex products contain antimicrobial properties. - This product is a Self-Adhesive Decorative Film. - To view our IMO Certificate, please contact <a href="mailto:marine@muraspec.com">marine@muraspec.com</a>

**Product Details** 

Design: Wood

SKU: 1e109bb1354b

Colour Description: Cherry
Width: 122cm
Length: 50m

Construction Type: Self-Adhesive Decorative Film

CE COMPLIANT

ANTI-BACTERIAL

IMO RATED

LIGHTFASTNESS

to BSEN20105)

D V 2 0

**VOC RATED** 

A+

Hanging Information

AVAILABLE COLOURWAYS IN THIS DESIGN

To view the full range of colourways available in this design, please search 'Wood' using the search function tool on the Muraspec website.