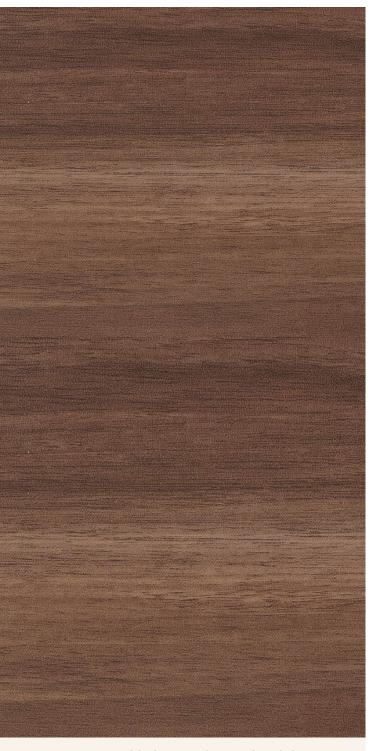

### Strataflex - Wood | Walnut

- Vertical Repeat: 940mm
- Horizontal Repeat: Due to the nature of horizontal grain designs, the pattern will not match exactly from edge to edge. The use of reveals above & below adjacent runs of horizontal grain to minimise appearance differences is strongly encouraged.
- Grain Pattern: Straight / Cross Grain

### **Product Details**

Design: Wood
Colour Description: Walnut
Width: 122cm
Length: 50m

Sold By: By Linear Metre

Construction Type: Self-Adhesive Decorative Film

CLEANABILITY

CE COMPLIANT

IMO RATED

Vashable