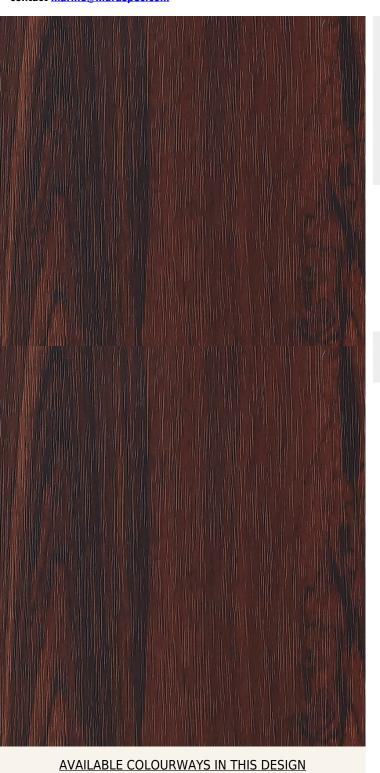

## **TECHNICAL DATA SHEET**

Strataflex - Wood | Rosewood

Vertical Repeat: 1250mm
 Horizontal Repeat: 670mm
 Grain Pattern: Cross Grain
 Half Drop: 1/2 Step

- All Strataflex products contain antimicrobial properties. - This product is a Self-Adhesive Decorative Film. - To view our IMO Certificate, please contact <a href="mainto:marine@muraspec.com">marine@muraspec.com</a>

**Product Details** 

Design: Wood

SKU: 1227501a86a9
Colour Description: Rosewood
Width: 122cm
Length: 50m

Construction Type: Self-Adhesive Decorative Film

CE COMPLIANT IMO RATED LIGHTFASTNESS

VOC RATED

BV2690