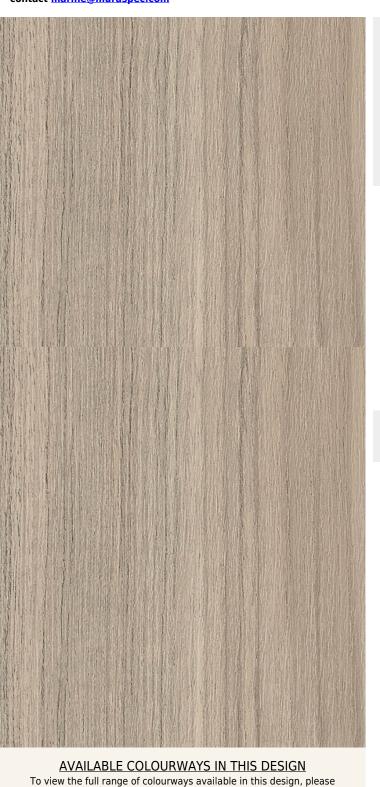

## **TECHNICAL DATA SHEET**

Strataflex - Wood | Teak

Vertical Repeat: 1250mm
 Horizontal Repeat: 510mm
 Grain Pattern: Straight/Cross Grain

• Half Drop: 1/2 Step

- All Strataflex products contain antimicrobial properties. - This product is a Self-Adhesive Decorative Film. - To view our IMO Certificate, please contact <a href="mainto:marine@muraspec.com">marine@muraspec.com</a>

## **Product Details**

Design: Wood

SKU: 34a63973528c

Colour Description: Teak
Width: 122cm
Length: 50m

Construction Type: Self-Adhesive Decorative Film

CE COMPLIANT ANTI-BACTERIAL

 $\epsilon$ 

(