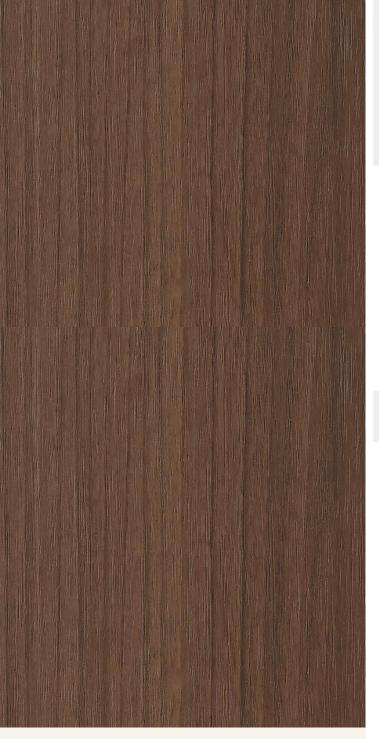

## **TECHNICAL DATA SHEET**

- Vertical Repeat: 1250mm
- Horizontal Repeat: 640mm
- Grain Pattern: Straight Grain
- Half Drop: 1/2 Step

- All Strataflex products contain antimicrobial properties. - This product is a Self-Adhesive Decorative Film. - To view our IMO Certificate, please contact marine@muraspec.com

## Product Details

Design: SKU: Colour Description: Width: Length: Construction Type: Wood 26115d961418 Birch 122cm 50cm Self-Adhesive Decorative Film