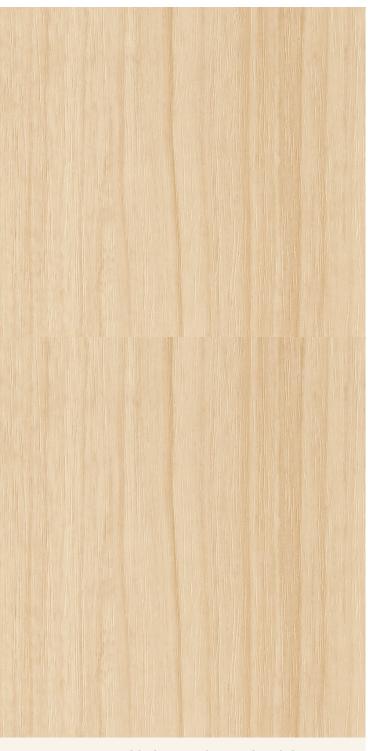

## **TECHNICAL DATA SHEET**

Strataflex - Wood | Birch

Vertical Repeat: 1250mm
 Horizontal Repeat: 640mm
 Grain Pattern: Straight Grain
 Half Drop: 1/2 Step

- All Strataflex products contain antimicrobial properties. - This product is a Self-Adhesive Decorative Film. - To view our IMO Certificate, please contact <a href="mailto:marine@muraspec.com">marine@muraspec.com</a>

**Product Details** 

Design: Wood

SKU: 9c8bd00ba333

Colour Description: Birch
Width: 122cm
Length: 50m

Construction Type: Self-Adhesive Decorative Film

CE COMPLIANT ANTI-BACTERIAL

IMO RATED

LIGHTFASTNESS