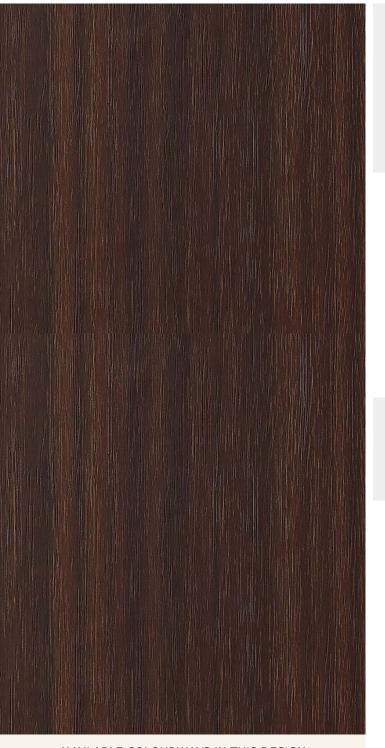

## **TECHNICAL DATA SHEET**

- Strataflex Wood | Walnut
  - Vertical Repeat: 1244mm • Horizontal Repeat: 400mm
  - Grain Pattern: Straight Grain

- All Strataflex products contain antimicrobial properties. - This product is a Self-Adhesive Decorative Film. - To view our IMO Certificate, please contact marine@muraspec.com

Design: Colour Description: Width: Length: Sold By: Construction Type:

Wood Walnut 122cm 50m By Linear Metre

Self-Adhesive Decorative Film