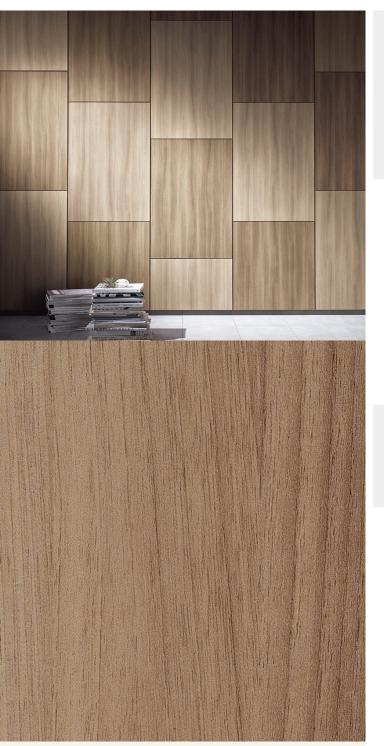

## **TECHNICAL DATA SHEET**

<u>Wood</u>

Strataflex - Wood | Walnut

- Vertical Repeat: 1240mm
- Horizontal Repeat: 620mm
- Grain Pattern: Straight Grain

- All Strataflex products contain antimicrobial properties. - This product is a Self-Adhesive Decorative Film. - To view our IMO Certificate, please contact <u>marine@muraspec.com</u>

AVAILABLE COLOURWAYS IN THIS DESIGN To view the full range of colourways available in this design, please search '<u>Wood</u>' using the search function tool on the Muraspec website. Product Details

Design: Colour Description: Width: Length: Sold By: Construction Type: Wood Walnut 122cm 50m By Linear Metre Self-Adhesive Decorative Film