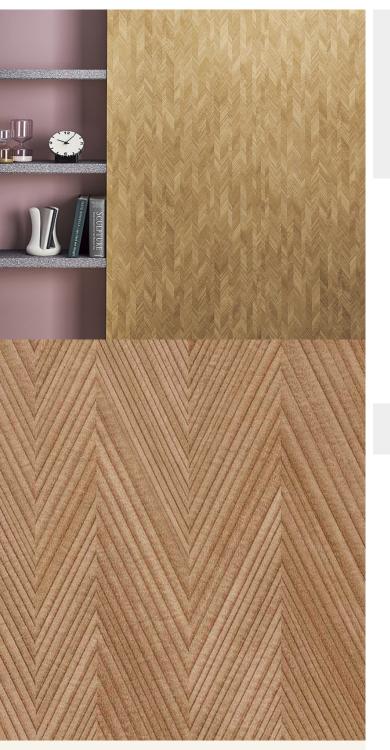

## **TECHNICAL DATA SHEET**

Strataflex - Wood | Herringbone Cedar

- Vertical Repeat: 750mm
- Horizontal Repeat: 610mm
- Half Drop: 1/2 Step

- All Strataflex products contain antimicrobial properties. - This product is a Self-Adhesive Decorative Film. - To view our IMO Certificate, please contact marine@muraspec.com

## Product Details

Design: SKU: Colour Description: Width: Length: Construction Type: Wood 23ccf8050c93 Cedar 122cm 50cm Self-Adhesive Decorative Film

CE COMPLIANT ANTI-BACTERIAL

CE

IMO RATED

BV2690

LIGHTFASTNESS