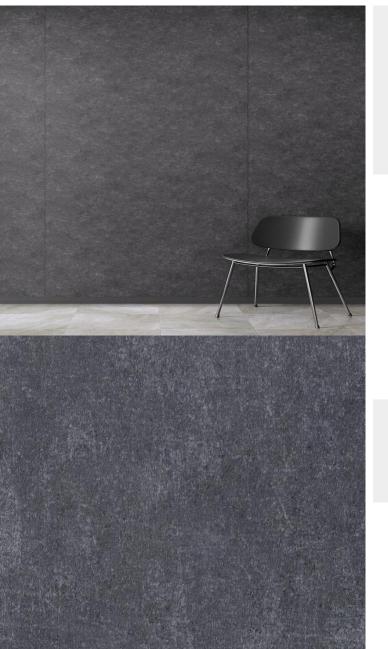

## **TECHNICAL DATA SHEET**

Strataflex - Concrete | Aged Mortar

- Vertical Repeat: 940mm
- Horizontal Repeat: 940mm
- Half Drop: 1/2 Step

contact marine@muraspec.com

- All Strataflex products contain antimicrobial properties. - This product is a Self-Adhesive Decorative Film. - To view our IMO Certificate, please

## Product Details

Design: Colour Description: Width: Length: Sold By: Construction Type: Concrete Dark Grey 122cm 50m By Linear Metre Self-Adhesive Decorative Film

CE COMPLIANT ANTI-BACTERIAL

IMO RATED

BV2690