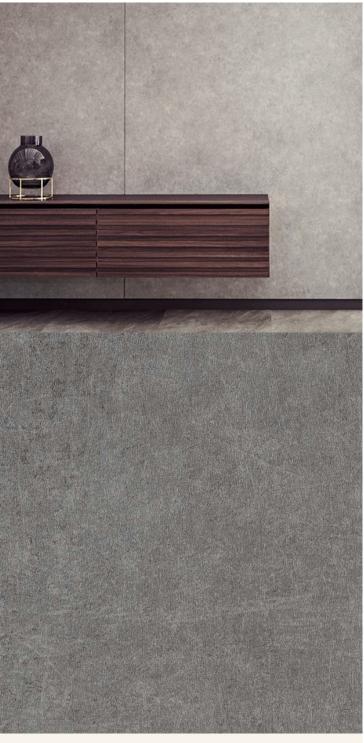

## **TECHNICAL DATA SHEET**

Strataflex - Concrete | Aged Mortar

Vertical Repeat: 940mm
Horizontal Repeat: 940mm
Half Drop: 1/2 Step

- All Strataflex products contain antimicrobial properties. - This product is a Self-Adhesive Decorative Film. - To view our IMO Certificate, please contact <a href="mailto:marine@muraspec.com">marine@muraspec.com</a>

## **Product Details**

Design: Concrete
Colour Description: Grey
Width: 122cm
Length: 50m

Sold By: By Linear Metre

Construction Type: Self-Adhesive Decorative Film

CE COMPLIANT ANTI-BACTERIAL

IMO RATED

LIGHTFASTNESS