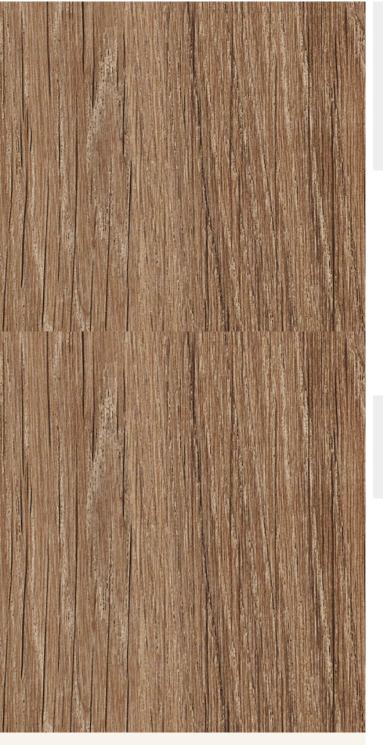

## **TECHNICAL DATA SHEET**

Strataflex - Wood | Oak

- Vertical Repeat: 1244mm
- Horizontal Repeat: 600mm
- Grain Pattern: Cross Grain

- All Strataflex products contain antimicrobial properties. - This product is a Self-Adhesive Decorative Film. - To view our IMO Certificate, please contact marine@muraspec.com

## **Product Details**

Design: Colour Description: Width: Length: Sold By: Construction Type: Wood Oak 122cm 50m By Linear Metre

Self-Adhesive Decorative Film

CLEANABILITY CE COMPLIANT

Very good. (6 out of 8 to BSEN20105)