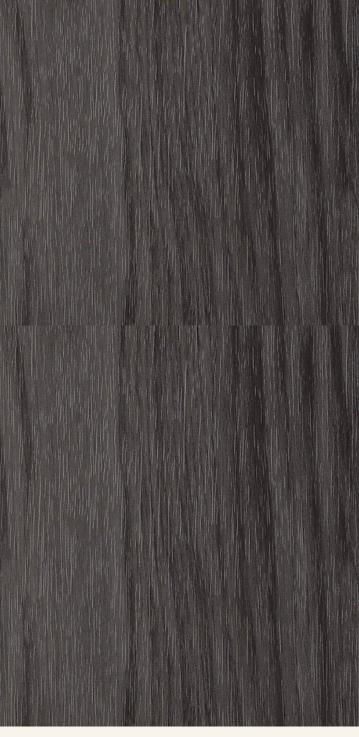

## TECHNICAL DATA SHEET

Strataflex - Wood | Oak

Vertical Repeat: 1244mm
 Horizontal Repeat: 600mm
 Grain Pattern: Cross Grain

- All Strataflex products contain antimicrobial properties. - This product is a Self-Adhesive Decorative Film. - To view our IMO Certificate, please contact <a href="mailto:marine@muraspec.com">marine@muraspec.com</a>

## **Product Details**

Design: Wood
Colour Description: Oak
Width: 122cm
Length: 50m

Sold By: By Linear Metre

Construction Type: Self-Adhesive Decorative Film

CLEANABILITY

CE COMPLIANT

IMO RATED

LIGHTFASTNESS

## Hanging Information

Pattern Repeat: Half Drop

Recommended Adhesive: This product is a Self-Adhesive

Decorative Film.