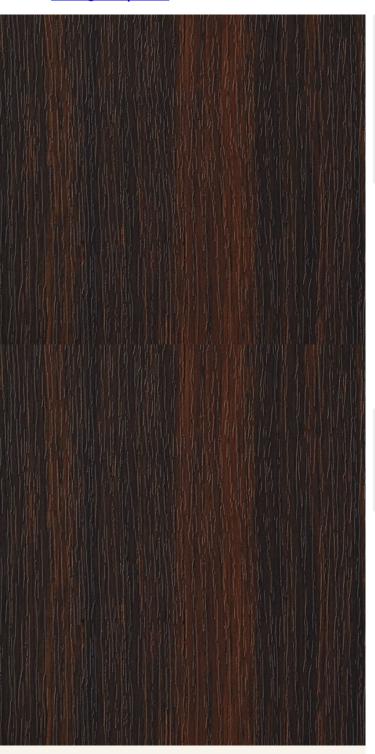

## TECHNICAL DATA SHEET

Strataflex - Wood | Oak

Vertical Repeat: 1244mm
 Horizontal Repeat: 400mm
 Grain Pattern: Straight Grain

- All Strataflex products contain antimicrobial properties. - This product is a Self-Adhesive Decorative Film. - To view our IMO Certificate, please contact <a href="mailto:marine@muraspec.com">marine@muraspec.com</a>

## **Product Details**

Design: Wood
Colour Description: Oak
Width: 122cm
Length: 50m

Sold By: By Linear Metre

Construction Type: Self-Adhesive Decorative Film

CLEANABILITY

IMO RATED

LIGHTFASTNESS

BV2690