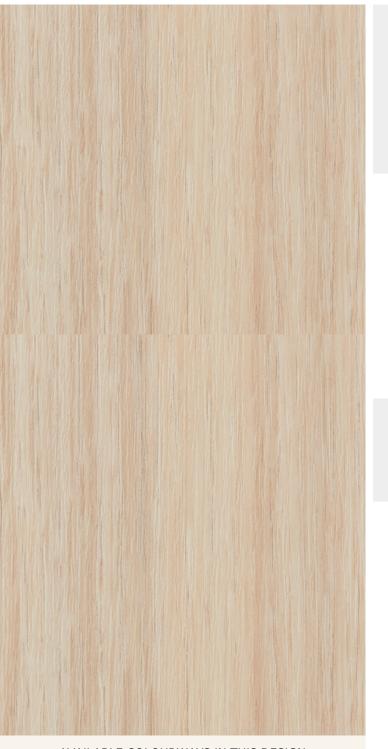

## **TECHNICAL DATA SHEET**

Strataflex - Wood | Oak

- Vertical Repeat: 1244mm
- Horizontal Repeat: 400mm
- Grain Pattern: Straight Grain

- All Strataflex products contain antimicrobial properties. - This product is a Self-Adhesive Decorative Film. - To view our IMO Certificate, please contact marine@muraspec.com

## Product Details

Design: Colour Description: Width: Length: Sold By: Construction Type: Wood Oak 122cm 50m By Linear Metre Self-Adhesive Decorative Film

 $\approx$ 

CE COMPLIANT

IMO RATED

BV2690

LIGHTFASTNESS