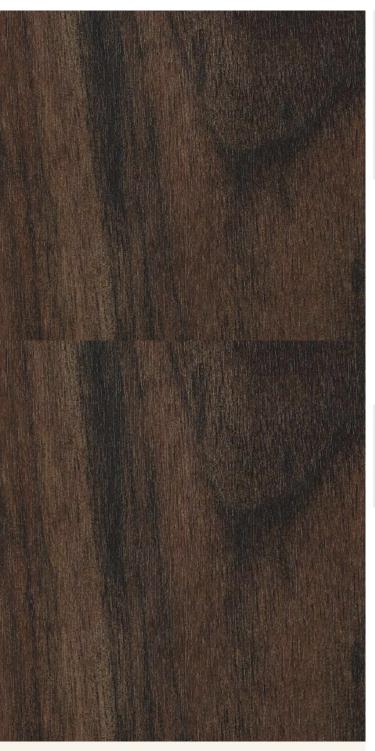

## **TECHNICAL DATA SHEET**

Strataflex - Wood | Walnut

Vertical Repeat: 1244mm
 Horizontal Repeat: 600mm
 Grain Pattern: Cross Grain

- All Strataflex products contain antimicrobial properties. - This product is a Self-Adhesive Decorative Film. - To view our IMO Certificate, please contact <a href="mailto:marine@muraspec.com">marine@muraspec.com</a>

## **Product Details**

Design: Wood
Colour Description: Walnut
Width: 122cm
Length: 50m

Sold By: By Linear Metre

Construction Type: Self-Adhesive Decorative Film

CLEANABILITY

CE

CE COMPLIANT

IMO RATED