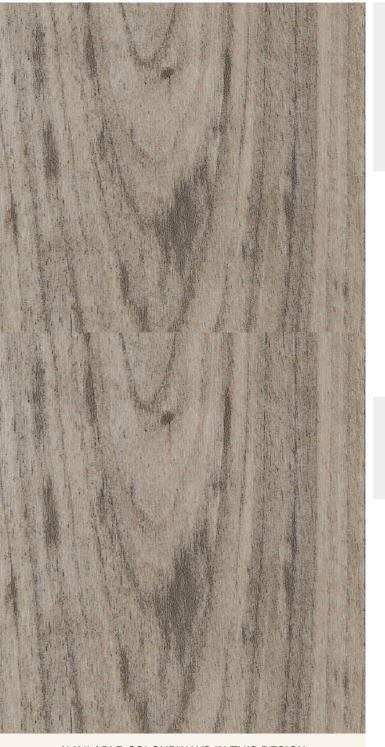

## **TECHNICAL DATA SHEET**

Strataflex - Wood | Walnut

- Vertical Repeat: 1244mm
- Horizontal Repeat: 600mm •
- Grain Pattern: Cross Grain •

- All Strataflex products contain antimicrobial properties. - This product is a Self-Adhesive Decorative Film. - To view our IMO Certificate, please contact marine@muraspec.com

AVAILABLE COLOURWAYS IN THIS DESIGN To view the full range of colourways available in this design, please search '<u>Wood</u>' using the search function tool on the Muraspec website.

## **Product Details**

Design: Colour Description: Width: Length: Sold By: Construction Type:

Wood Walnut 122cm 50m By Linear Metre Self-Adhesive Decorative Film

Washable

CLEANABILITY

C E

Very good. (6 out of 8 to BSEN20105)