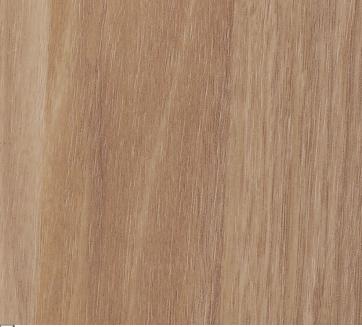

## **TECHNICAL DATA SHEET**

Strataflex - Wood | Walnut

- Vertical Repeat: 1250mm
- Horizontal Repeat: 940mm
- Grain Pattern: Straight / Cross Grain

- All Strataflex products contain antimicrobial properties. - This product is a Self-Adhesive Decorative Film. - To view our IMO Certificate, please contact <u>marine@muraspec.com</u>

| Product Details     |                               |
|---------------------|-------------------------------|
| Design:             | Wood                          |
| Colour Description: | Walnut                        |
| Width:              | 122cm                         |
| Length:             | 50m                           |
| Sold By:            | By Linear Metre               |
| Construction Type:  | Self-Adhesive Decorative Film |
|                     |                               |