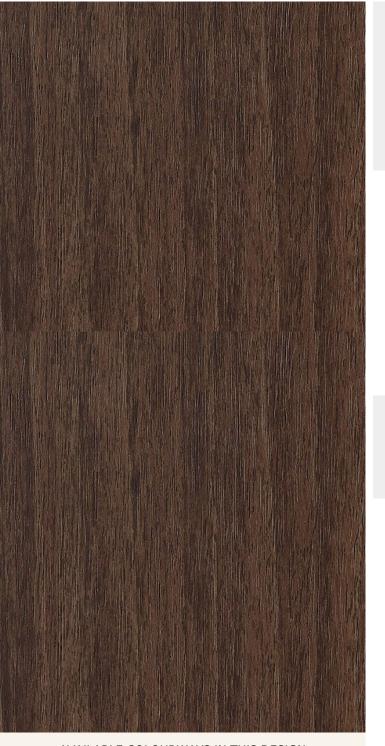

## **TECHNICAL DATA SHEET**

Strataflex - Wood | Walnut

- Vertical Repeat: 950mm
- Horizontal Repeat: 610mm
- Grain Pattern: Straight Grain

- All Strataflex products contain antimicrobial properties. - This product is a Self-Adhesive Decorative Film. - To view our IMO Certificate, please contact marine@muraspec.com

AVAILABLE COLOURWAYS IN THIS DESIGN To view the full range of colourways available in this design, please search '<u>Wood</u>' using the search function tool on the Muraspec website.

**Product Details** 

Design: Colour Description: Width: Length: Sold By: Construction Type:

Wood Walnut 122cm 50m By Linear Metre

Self-Adhesive Decorative Film

BV2690

F

Very good. (6 out of 8 to BSEN20105)

VOC RATED

Washable