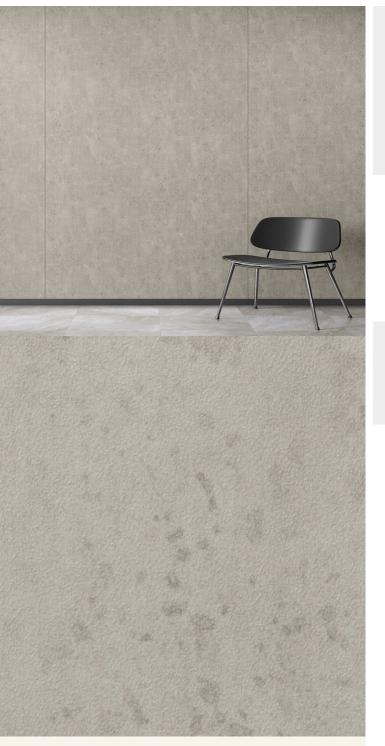

## **TECHNICAL DATA SHEET**

**Strataflex - Concrete** 

- Vertical Repeat: 1244mm
- Horizontal Repeat: 600mm
- Half Drop: 1/2 Step •
- Suitable for exterior use

- All Strataflex products contain antimicrobial properties. - This product is a Self-Adhesive Decorative Film. - To view our IMO Certificate, please contact marine@muraspec.com

## **Product Details**

Design: Colour Description: Width: Length: Sold By: Construction Type:

Concrete Grey 122cm 50m By Linear Metre Self-Adhesive Decorative Film

CE COMPLIANT

F

Hanging Information

Recommended Adhesive: