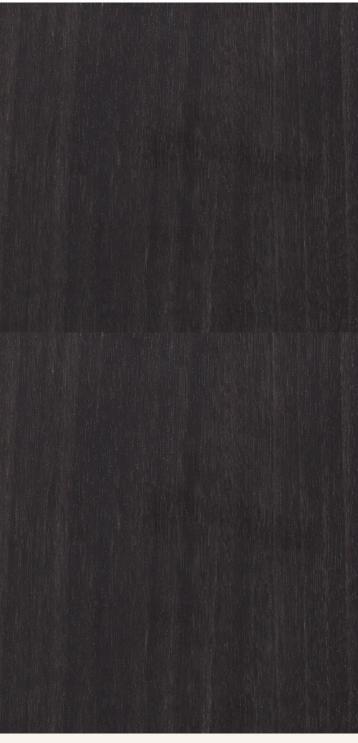

## **TECHNICAL DATA SHEET**

Strataflex - Wood | Walnut

Vertical Repeat: 1250mm
Horizontal Repeat: 680mm
Grain Pattern: Straight / Cross Grain

- All Strataflex products contain antimicrobial properties. - This product is a Self-Adhesive Decorative Film. - To view our IMO Certificate, please contact <a href="mailto:marine@muraspec.com">marine@muraspec.com</a>

## **Product Details**

Design: Wood
Colour Description: Walnut
Width: 122cm
Length: 50m

Sold By: By Linear Metre

Construction Type: Self-Adhesive Decorative Film

CLEANABILITY

Washable

**VOC RATED** 

CE COMPLIANT