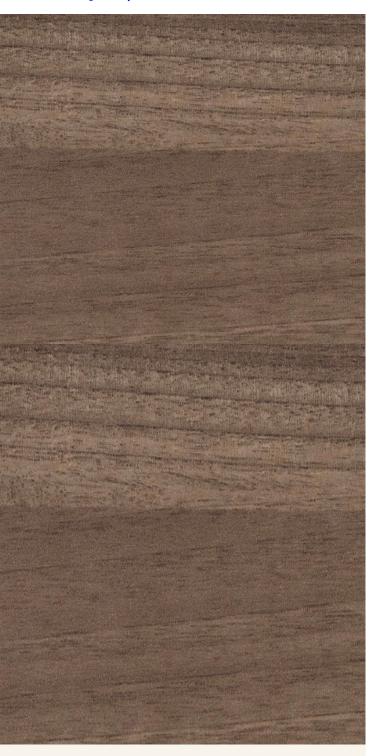

### Strataflex - Wood | Walnut

- Vertical Repeat: 1240mm
- Horizontal Repeat: Due to the nature of horizontal grain designs, the pattern will not match exactly from edge to edge. The use of reveals above & below
  adjacent runs of horizontal grain to minimise appearance differences is strongly encouraged.
- Grain Pattern: Straight Grain

### **Product Details**

Design: Wood
Colour Description: Walnut
Width: 122cm
Length: 50m

Sold By: By Linear Metre

Construction Type: Self-Adhesive Decorative Film

CLEANABILITY

CE COMPLIANT

IMO RATED

Vashable