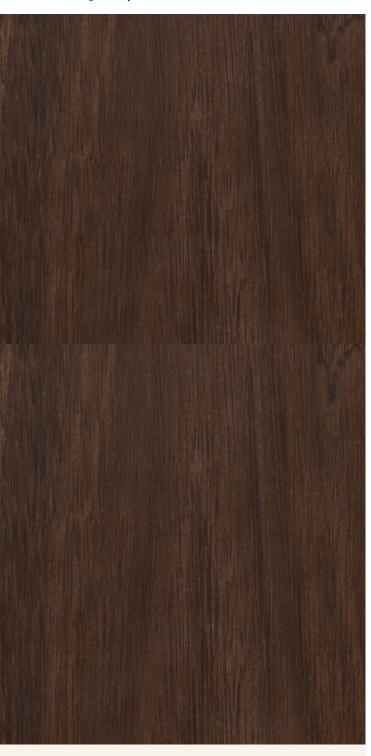

### Strataflex - Wood | Walnut

- Vertical Repeat: 1200mm
- Horizontal Repeat: Due to the nature of horizontal grain designs, the pattern will not match exactly from edge to edge. The use of reveals above & below
  adjacent runs of horizontal grain to minimise appearance differences is strongly encouraged.
- Grain Pattern: Cross Grain

### **Product Details**

Design: Wood
Colour Description: Walnut
Width: 122cm
Length: 50m

Sold By: By Linear Metre

CE COMPLIANT

Construction Type: Self-Adhesive Decorative Film

CLEANABILITY

IMO RATED

BV2690